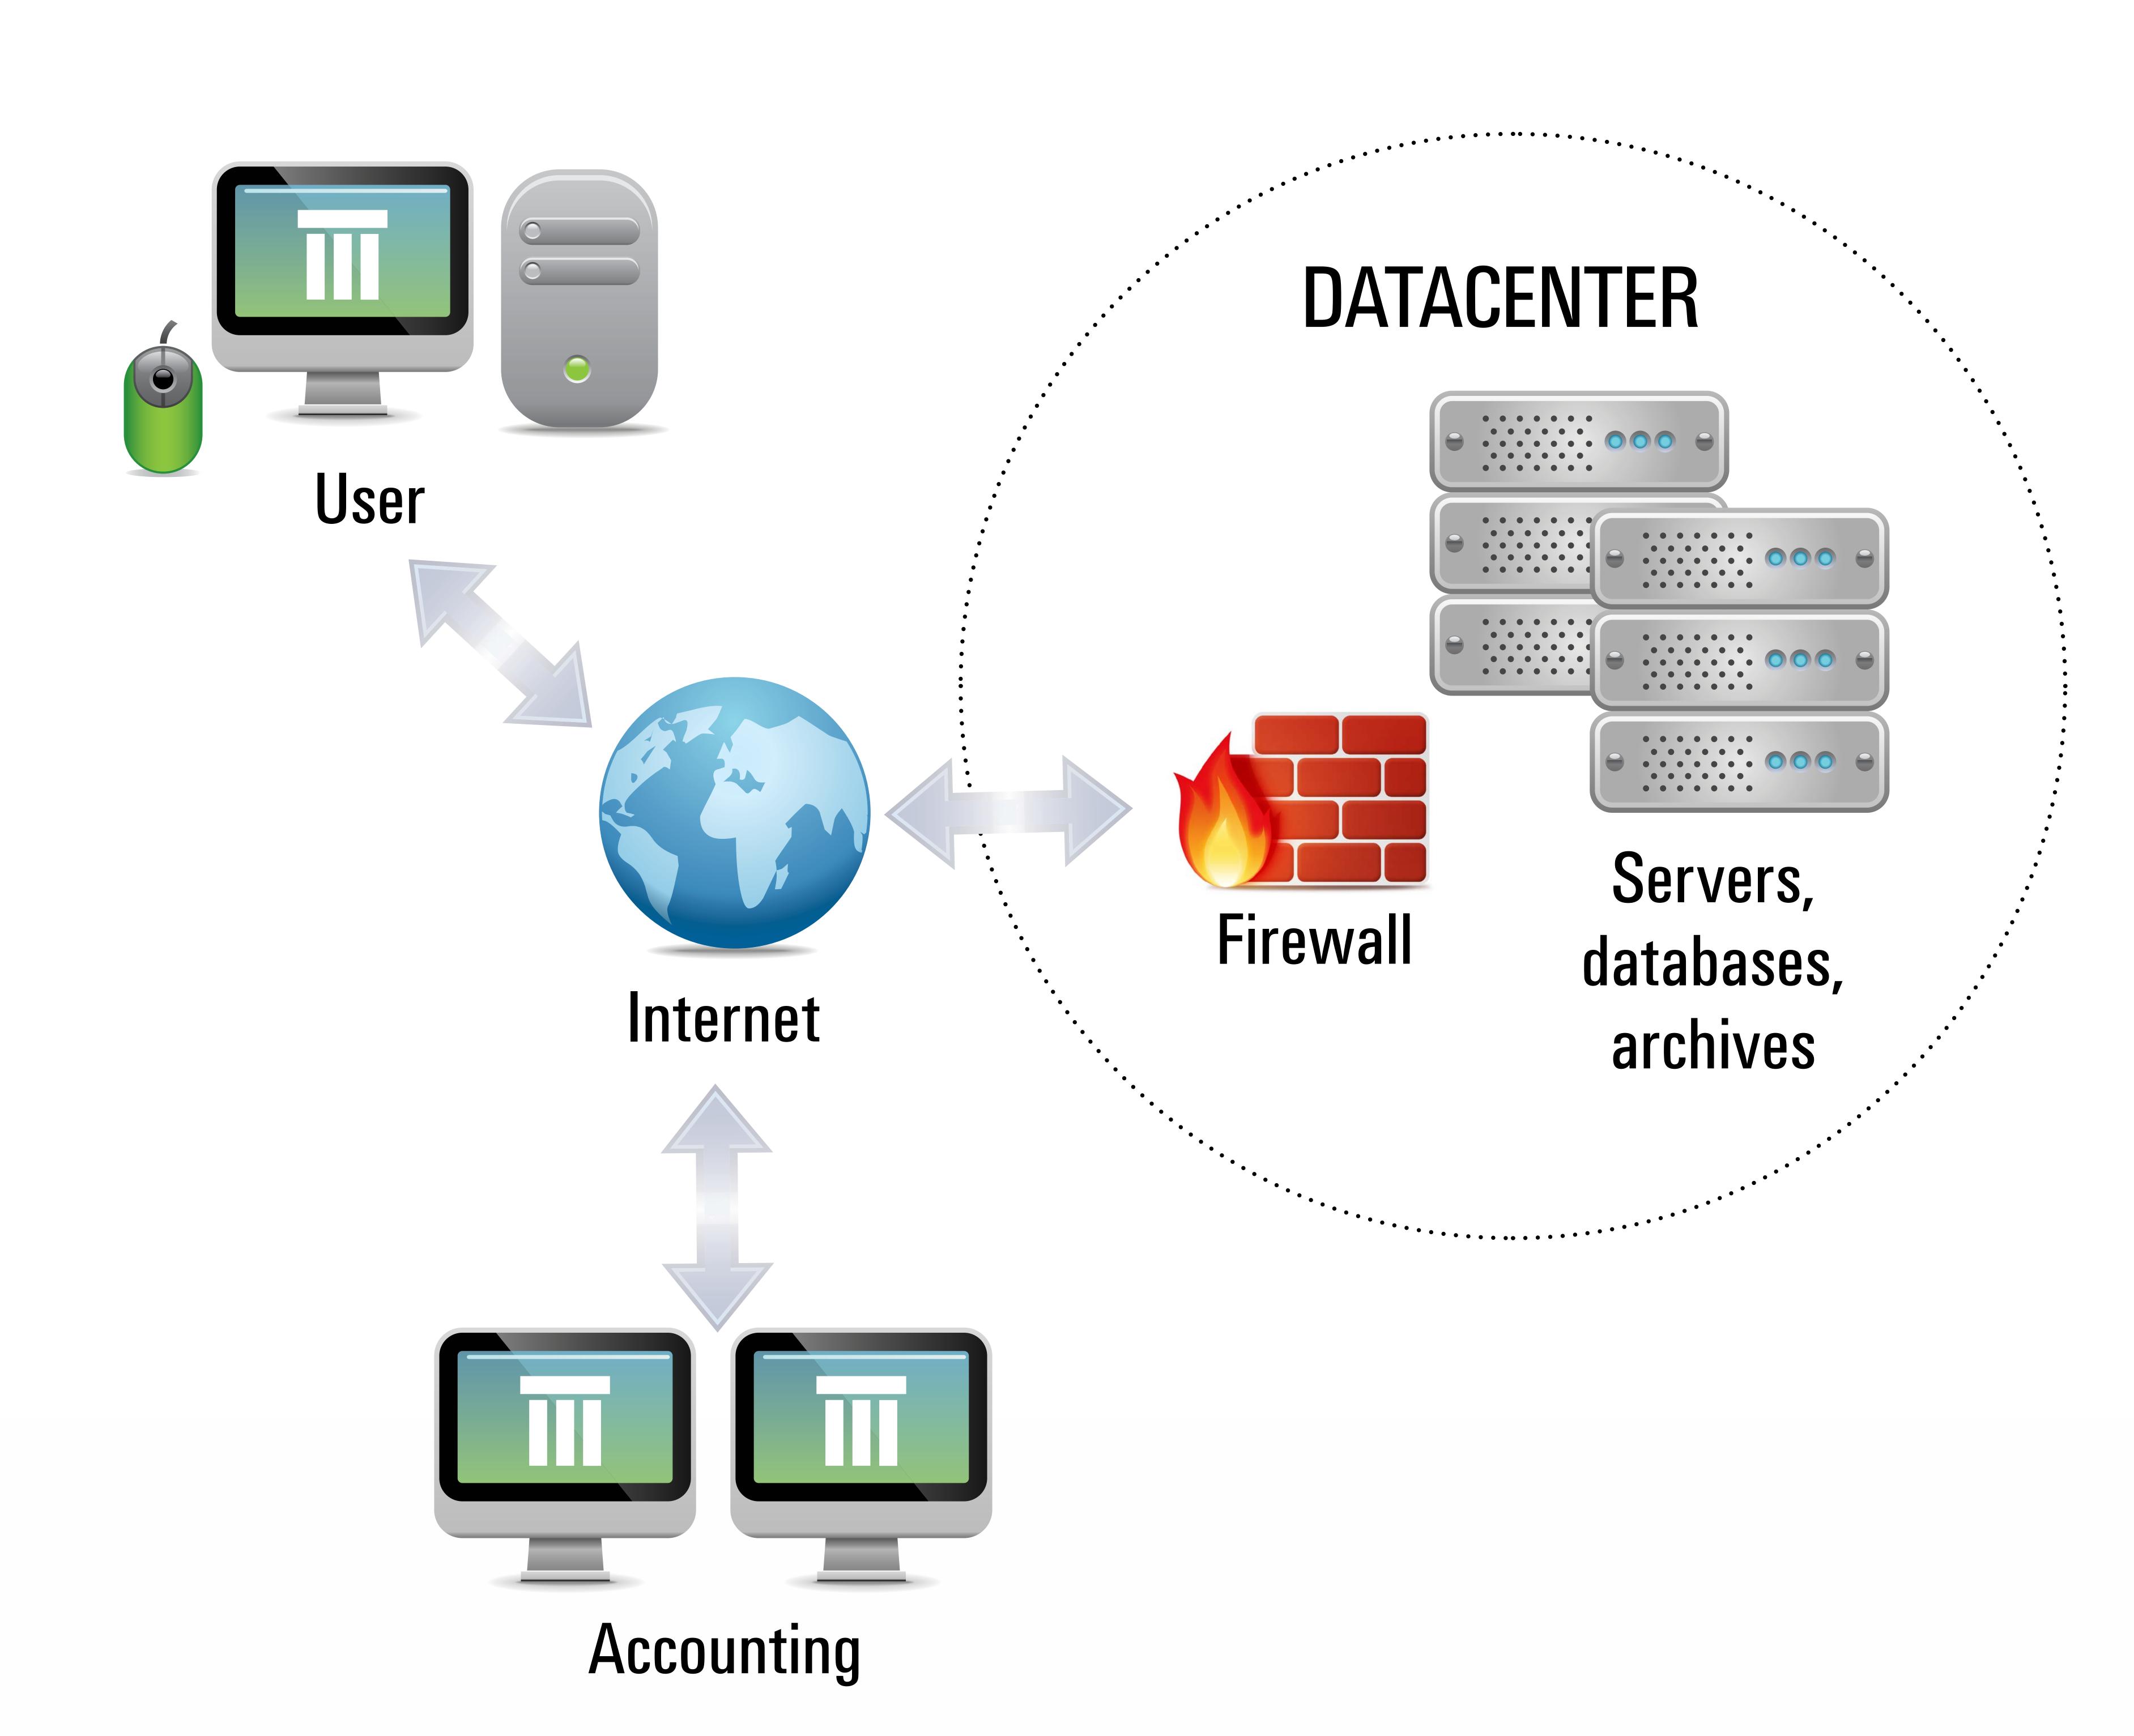

# Hosting

No infrastructure investments
Regular updates and backups
Ensured data safety
On-spot data access