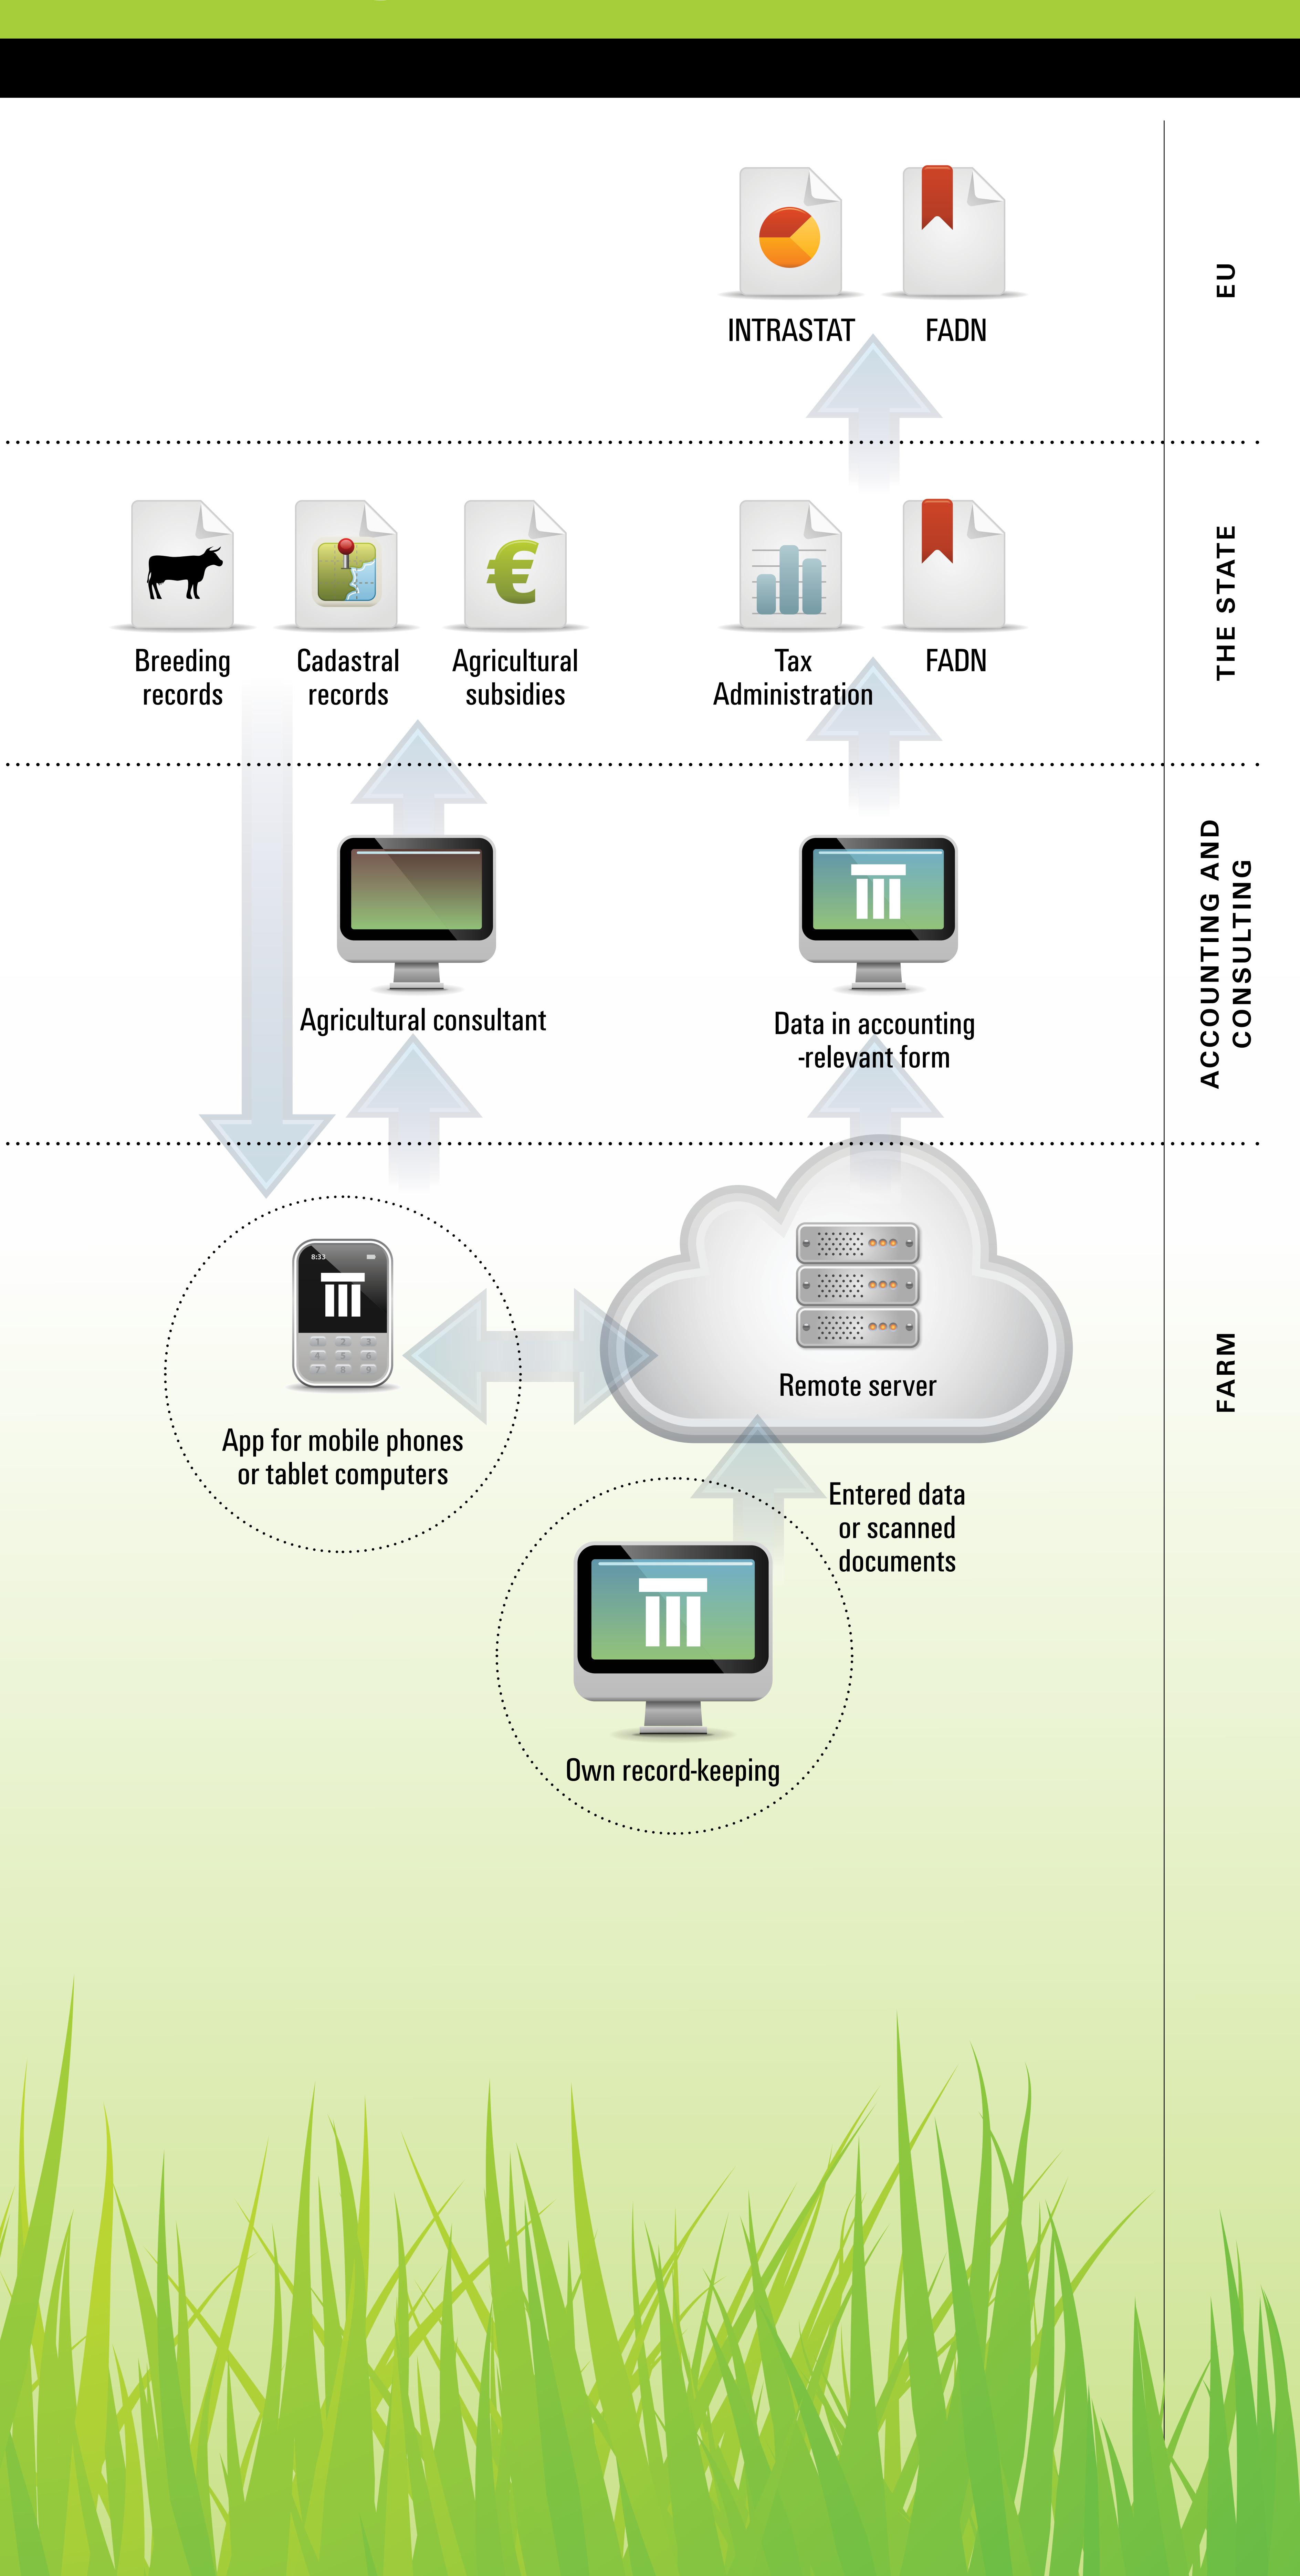

# Large farm installed on-site





## Small farm





# Future plans

### Animal feeding plan

With feed usage by animal or animal groups

### Horses, poultry, forestry...

Adding new possibilities to our solution

### Fertilizer plan

Optimize fertilizer use. Save money & environment

#### FA mobile

Fully adjusted to all types of smart phones

### Farm equipment integration

Data import/export from all types of equipment

#### Still want more?

If you let us know, we can make it happen





# Hosting



No infrastructure investments
Regular updates and backups
Ensured data safety
On-spot data access





# Mobile App



Application for on spot data access and input

Highly adjustable

Choose which data you want to see and enter

Not only in your office, also in the field or barn