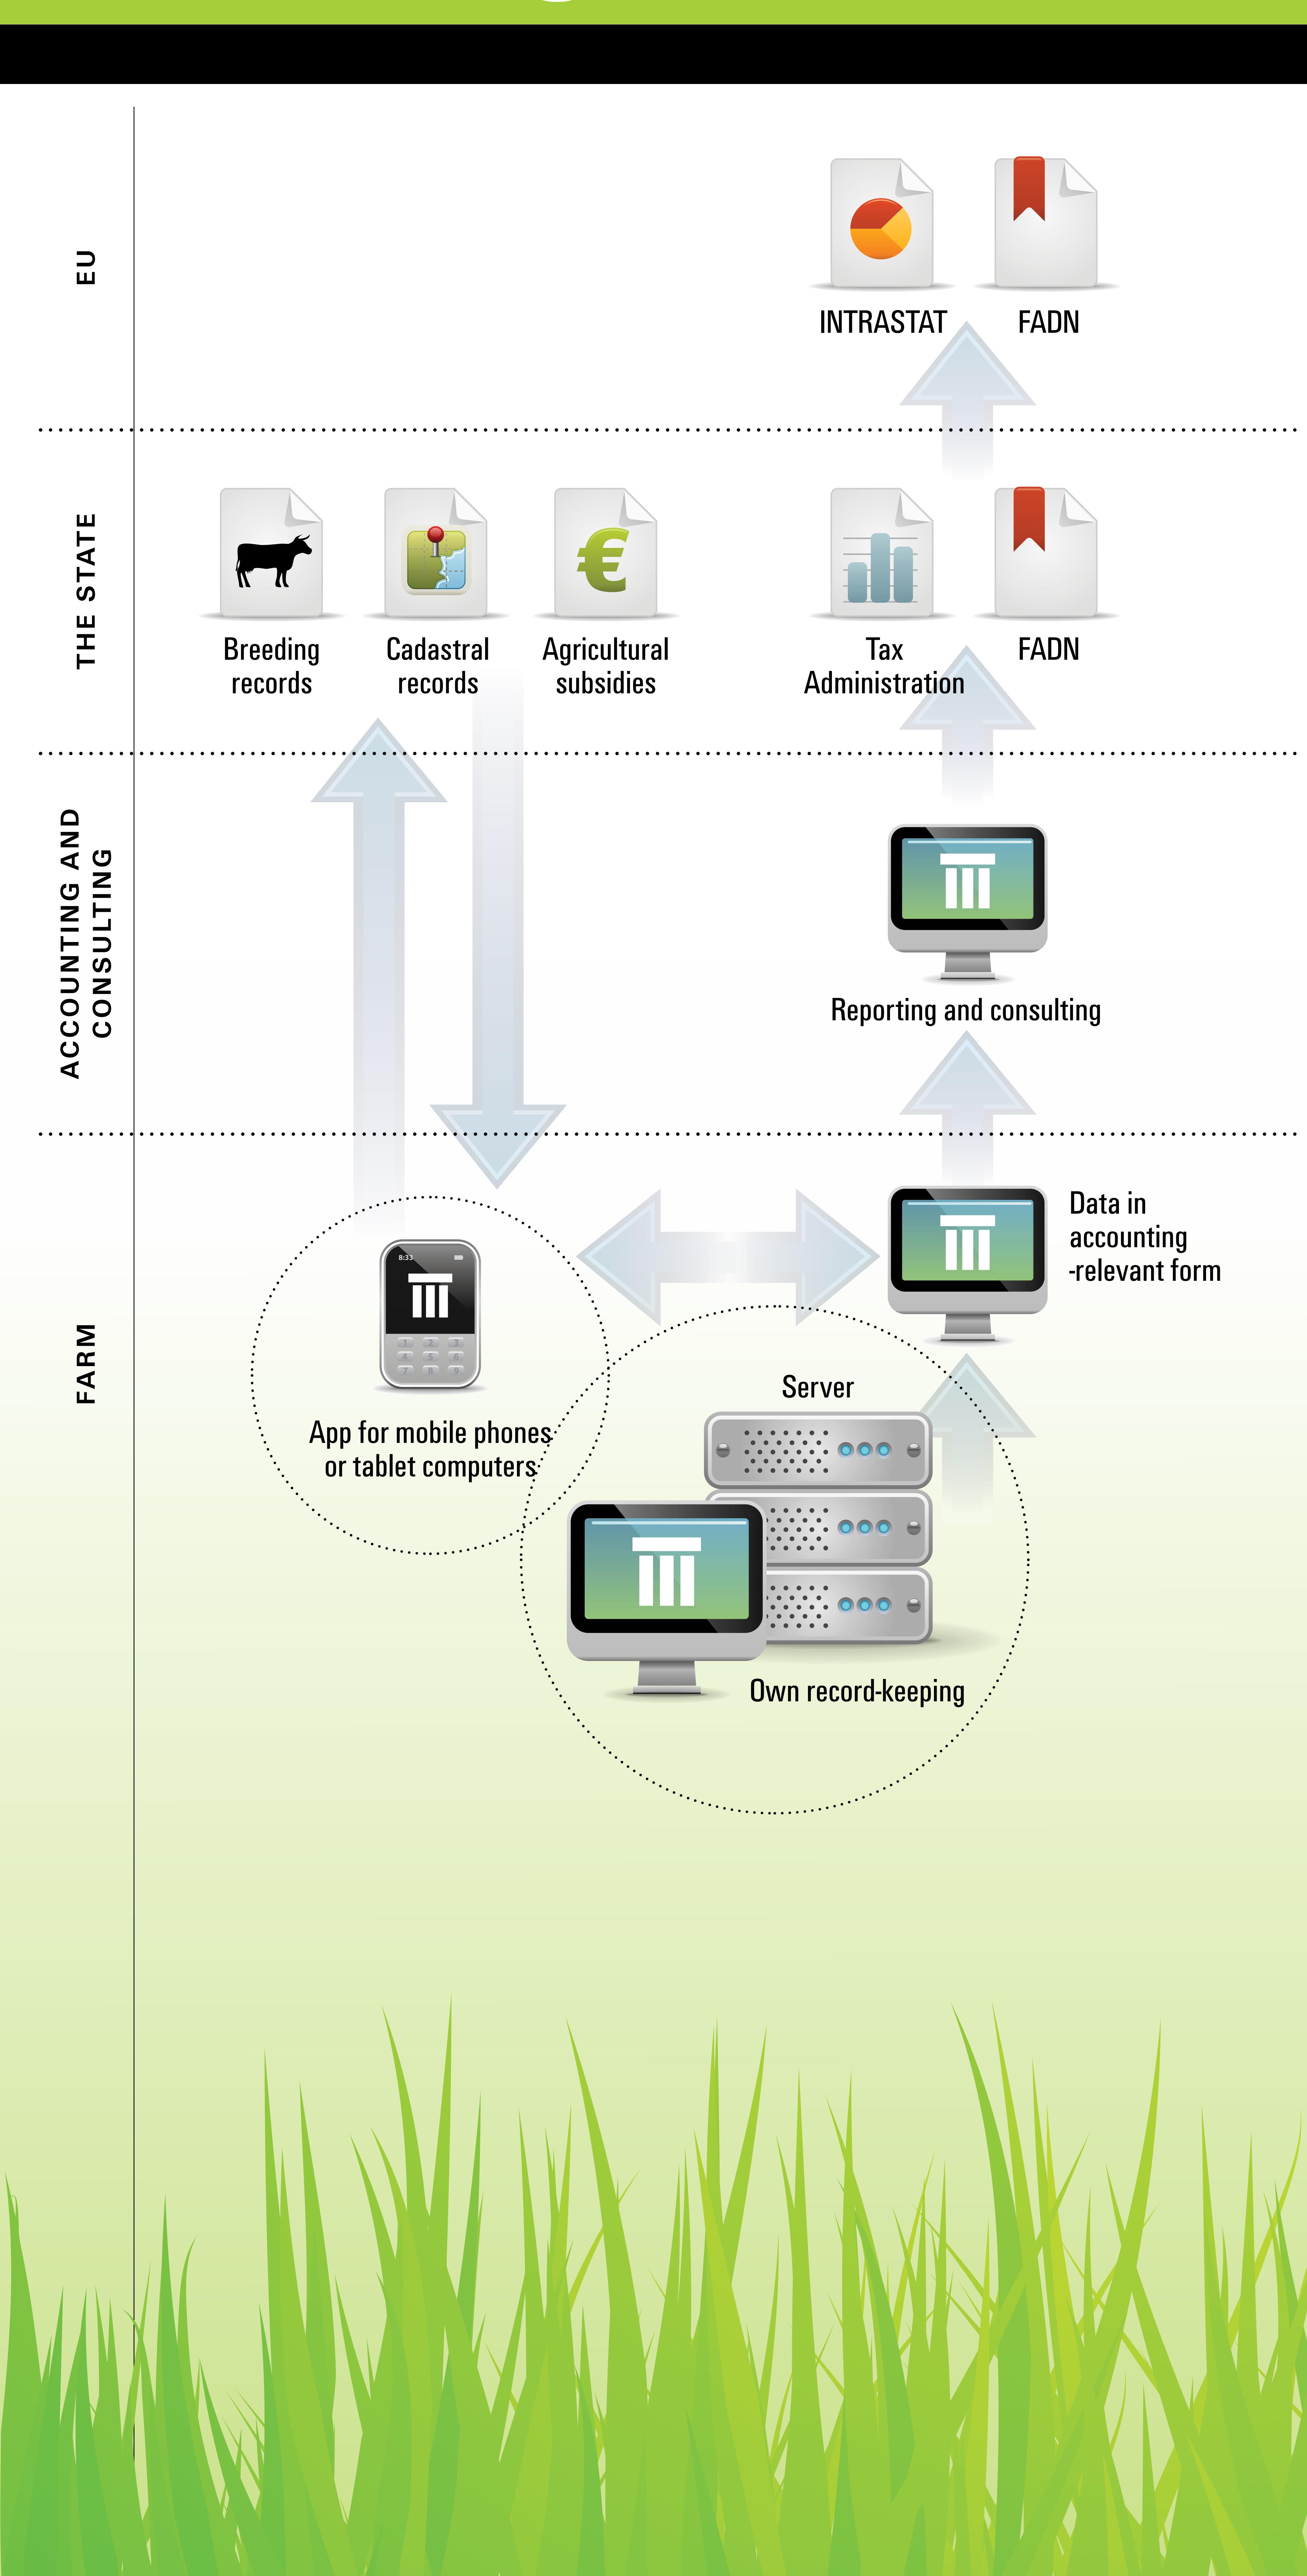

# Large farm installed on-site





## Small farm





# Future plans

### Animal feeding plan

With feed usage by animal or animal groups

### Horses, poultry, forestry...

Adding new possibilities to our solution

### Fertilizer plan

Optimize fertilizer use. Save money & environment

#### FA mobile

Fully adjusted to all types of smart phones

### Farm equipment integration

Data import/export from all types of equipment

#### Still want more?

If you let us know, we can make it happen





# Hosting



No infrastructure investments
Regular updates and backups
Ensured data safety
On-spot data access





# Mobile App



Application for on spot data access and input

Highly adjustable

Choose which data you want to see and enter

Not only in your office, also in the field or barn